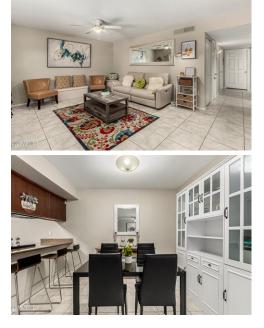

## \$ 290,000

Move-In Ready & Full of Charm! Don't miss this beautiful apartment that's ready for its next owner! This turn-key home features a warm and inviting interior with tile flooring throughout and a spacious living/dining area, perfect for entertaining. The well-appointed kitchen offers wood cabinetry, newer stainless steel appliances, granite countertops, and a convenient breakfast bar. The primary bedroom includes a private en-suite bathroom and direct access to the patioideal for relaxing with your favorite drink. Enjoy the benefits of updated windows and a sliding glass door. Located in a well-maintained community with fantastic amenities including a sparkling pool, clubhouse, and spa. All this, just minutes from major freeways, dining, shopping, and more!