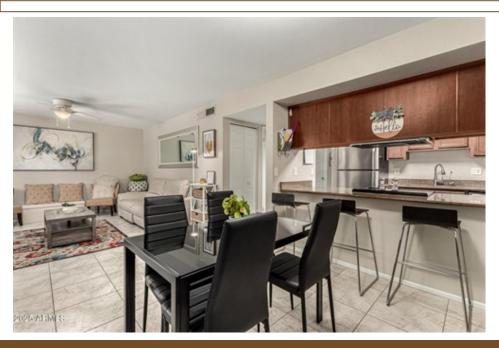

## \$ 290,000

Move-In Ready & Full of Charm! Don't miss this beautiful apartment that's ready for its next owner! This turn-key home features a warm and inviting interior with tile flooring throughout and a spacious living/dining area, perfect for entertaining. The well-appointed kitchen offers wood cabinetry, newer stainless steel appliances, granite countertops, and a convenient breakfast bar. The primary bedroom includes a private en-suite bathroom and direct access to the patioideal for relaxing with your favorite drink. Enjoy the benefits of updated windows and a sliding glass door. Located in a well-maintained community with fantastic amenities including a sparkling pool, clubhouse, and spa. All this, just minutes from major freeways, dining, shopping, and more!